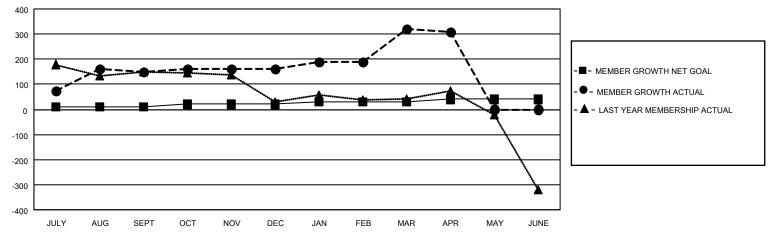

## GOALS AND ACTUAL MEMBERS CUMULATIVE

| DROPPED CLUBS: 1 |     | 51 CLUBS OF 104 ADDED 1 OR<br>MORE NEW MEMBERS | GENDER DISTRIBUTION                   |                |  |
|------------------|-----|------------------------------------------------|---------------------------------------|----------------|--|
|                  |     | MONE NEW MEMBERS                               | MALE                                  | 1,681 (56.01%) |  |
|                  |     |                                                | FEMALE                                | 1,312 (43.72%) |  |
| DROPPED MEMBERS  |     |                                                | NON BINARY                            | 0 (0.00%)      |  |
|                  |     |                                                | PREFER NOT TO ANSWER                  | 8 (0.27%)      |  |
| DECEASED         | 4   |                                                |                                       |                |  |
| CLUB CANCELLED   | 0   | CLICK HERE FOR CUMULATIVE                      | TOTAL FAMILY UNIT MEMBERS 2,034       |                |  |
| OTHER            | 188 | MEMBERSHIP DATA                                |                                       |                |  |
| TOTAL            | 192 |                                                | FAMILY MEMBERS PAYING HALF DUES 1,174 |                |  |
|                  |     |                                                |                                       |                |  |

## MONTHLY MEMBERSHIP PROGRESS REPORT

LOCATION INDIA District 321B1 Results as of: 4/30/2023

| Clubs                 |               |           |               | Members               |                        |                         |                                                    |
|-----------------------|---------------|-----------|---------------|-----------------------|------------------------|-------------------------|----------------------------------------------------|
| RESULTS FOR 2022-2023 |               |           |               | RESULTS FOR 2022-2023 |                        |                         |                                                    |
| QUARTER               | NEW CLUB GOAL | NEW CLUBS | DROPPED CLUBS | QUARTER MEME          | BER GROWTH NET<br>GOAL | MEMBER GROWTH<br>ACTUAL | DROPPED<br>MEMBERS ACTUAL<br>(including transfers) |
| JULY/AUG/SEPT         | 2             | 5         | 0             | JULY/AUG/SEPT         | 10                     | 204                     | 46                                                 |
| OCT/NOV/DEC           | 1             | 2         | 1             | OCT/NOV/DEC           | 10                     | 74                      | 62                                                 |
| JAN/FEB/MAR           | 1             | 1         | 0             | JAN/FEB/MAR           | 10                     | 198                     | 34                                                 |
| APR/MAY/JUNE          | 1             | 1         | 0             | APR/MAY/JUNE          | 10                     | 38                      | 50                                                 |