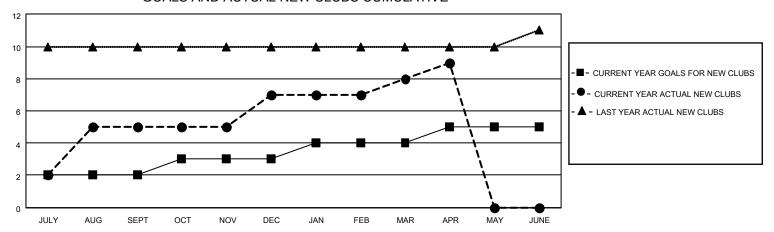

## GOALS AND ACTUAL NEW CLUBS CUMULATIVE

## MONTHLY MEMBERSHIP PROGRESS REPORT

LOCATION INDIA District 321B1 Results as of: 4/30/2023

| Clubs                 |               |           |               | Members               |                        |                         |                                                    |
|-----------------------|---------------|-----------|---------------|-----------------------|------------------------|-------------------------|----------------------------------------------------|
| RESULTS FOR 2022-2023 |               |           |               | RESULTS FOR 2022-2023 |                        |                         |                                                    |
| QUARTER               | NEW CLUB GOAL | NEW CLUBS | DROPPED CLUBS | QUARTER MEME          | BER GROWTH NET<br>GOAL | MEMBER GROWTH<br>ACTUAL | DROPPED<br>MEMBERS ACTUAL<br>(including transfers) |
| JULY/AUG/SEPT         | 2             | 5         | 0             | JULY/AUG/SEPT         | 10                     | 204                     | 46                                                 |
| OCT/NOV/DEC           | 1             | 2         | 1             | OCT/NOV/DEC           | 10                     | 74                      | 62                                                 |
| JAN/FEB/MAR           | 1             | 1         | 0             | JAN/FEB/MAR           | 10                     | 198                     | 34                                                 |
| APR/MAY/JUNE          | 1             | 1         | 0             | APR/MAY/JUNE          | 10                     | 38                      | 50                                                 |